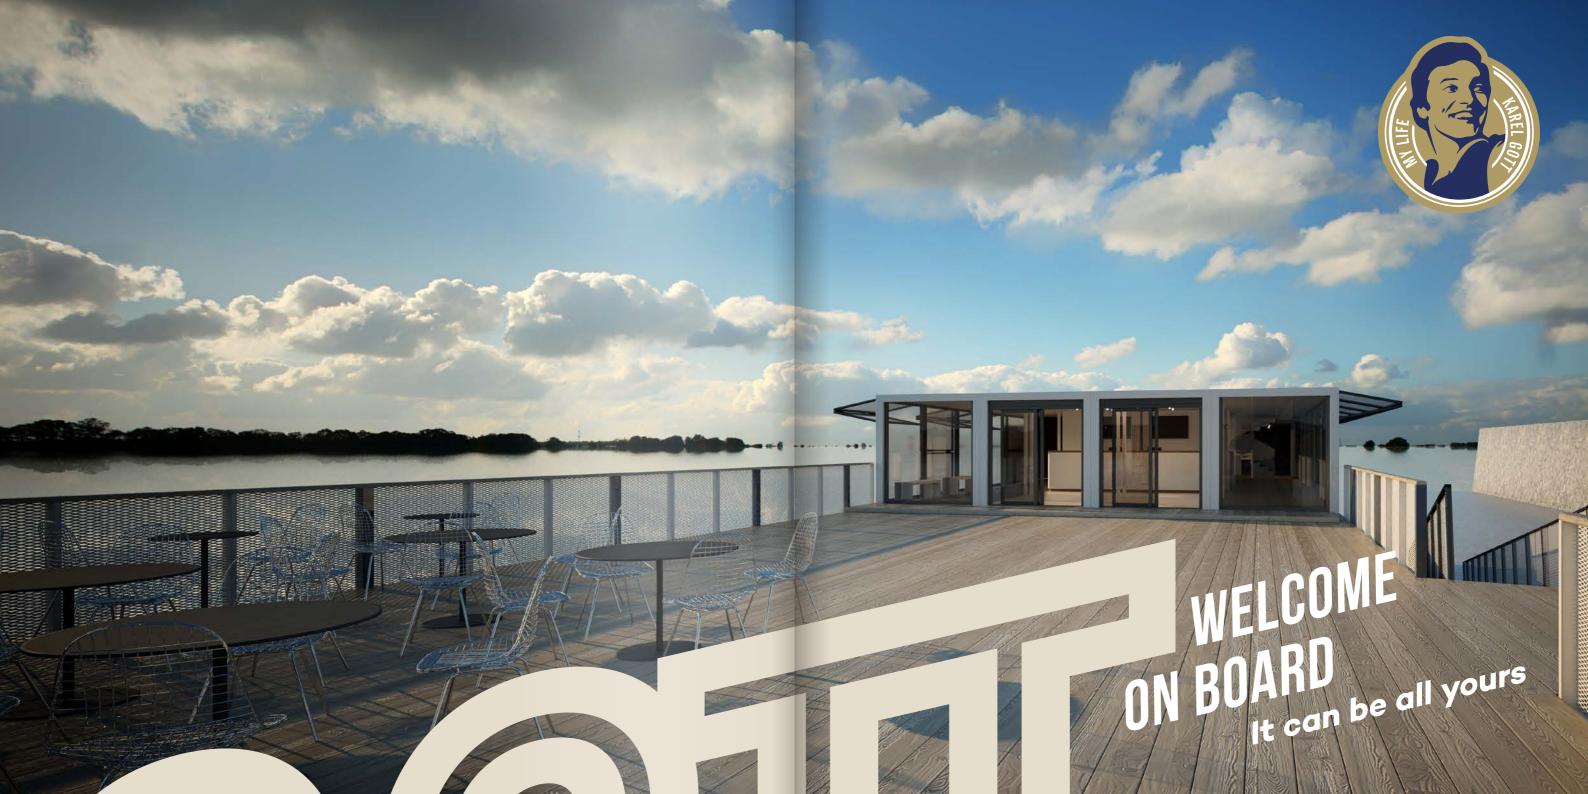

# **ATTRACTIVE LOCATION ON PRAGUE'S "NÁPLAVKA" PROMENADE**

/ The spectacular show is located in a unique exhibition space on a boat moored on the Rašín Embankment, featuring the unique atmosphere of Prague's "Náplavka" promenade and exclusive views of Prague Castle.

5000

/ The gallery's location in a setting as unconventional as a boat offers an original place for your corporate, social or commercial events, press conferences, fashion shows, or private parties.

#### **COCKTAIL PARTY**

max. 300 persons (if raining, 150 persons)

# CONFERENCE

max. 100 persons

BREAKFAST max. 80 persons

#### **A FLEXIBLE GALLERY BOAT**

- / The boat's total usable area can be adjusted to fit your specific needs. Suitable for organizing a diverse range of receptions, banquets, conferences, or breakfast gatherings.
- (rental of party tent or patio heaters)

# **PRIVATE PARTY**

IN THE EXHIBITION SPACES

/ In case of poor weather, we offer the possibility of ordering additional services