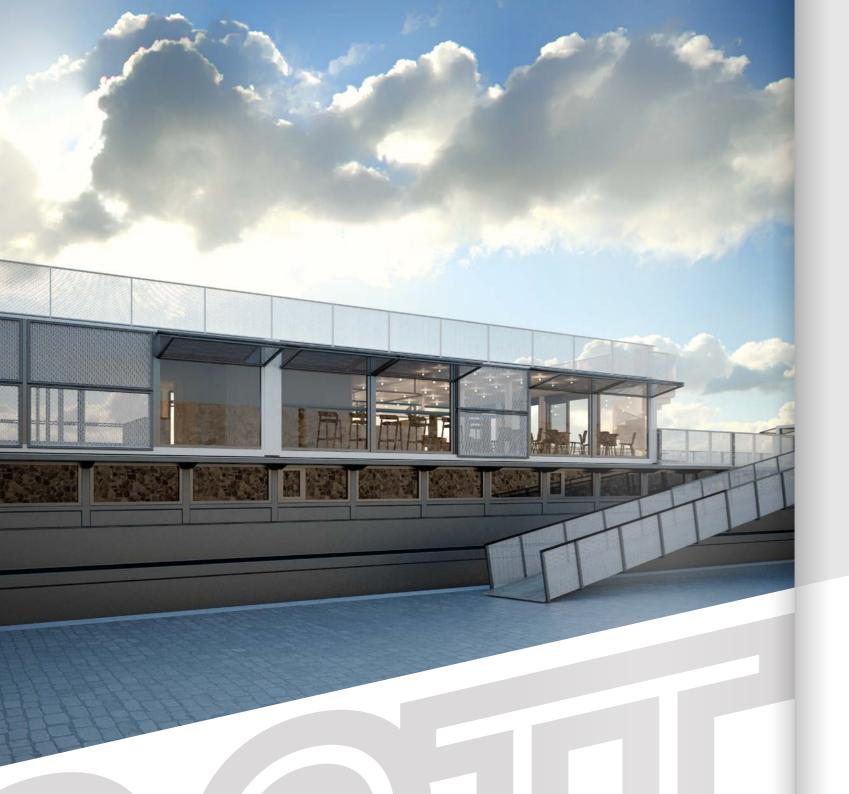

# **ATTRACTIVE LOCATION ON PRAGUE'S "NÁPLAVKA" PROMENADE**

/ The spectacular show is located in a unique exhibition space on a boat moored on the Rašín Embankment, featuring the unique atmosphere of Prague's "Náplavka" promenade and exclusive views of Prague Castle.