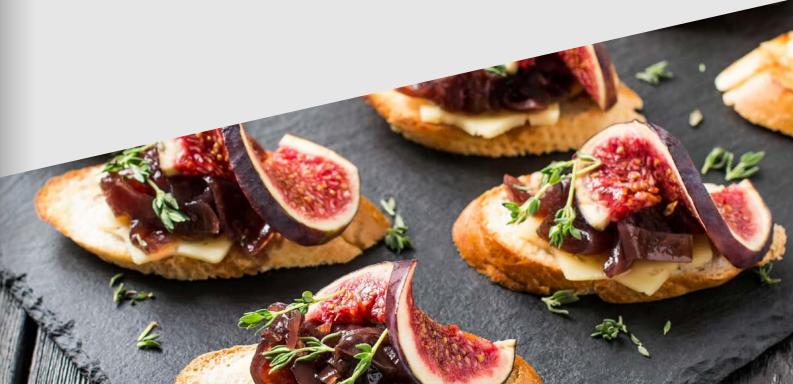

#### **GETTING THERE**

#### PUBLIC TRANSPORT

Tram stop: Výtoň (no. 2, 3, 7, 17, 21)

Metro line B – Karlovo náměstí, exit towards Palackého náměstí

#### PARKING

Street: Na Hrobci – blue zone/residents only (120m) Street: Svobodova – parking meters (180m)