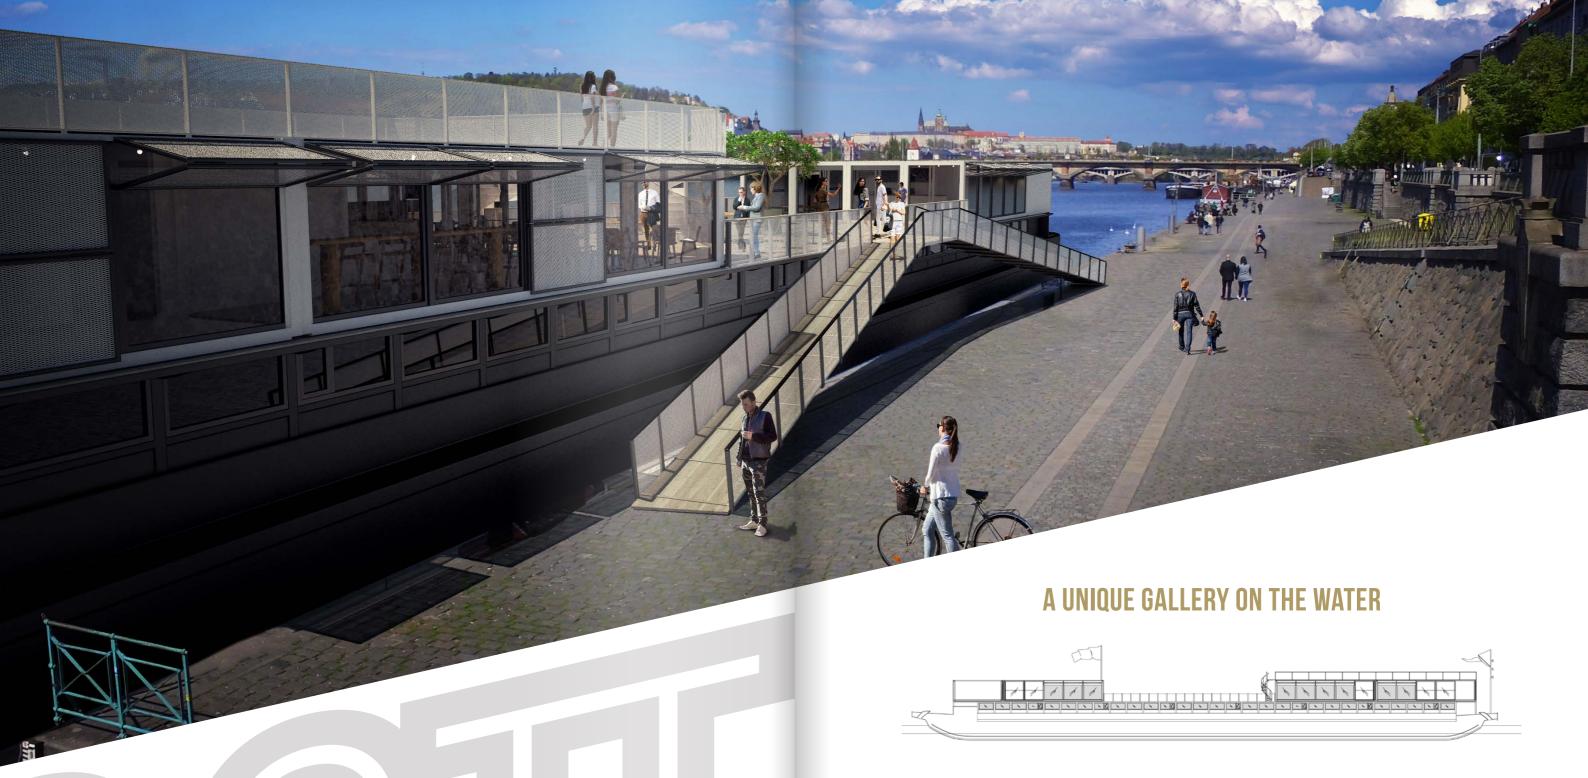

# **ATTRACTIVE LOCATION ON PRAGUE'S "NÁPLAVKA" PROMENADE**

/ The spectacular show is located in a unique exhibition space on a boat moored on the Rašín Embankment, featuring the unique atmosphere of Prague's "Náplavka" promenade and exclusive views of Prague Castle.

5000

/ The gallery's location in a setting as unconventional as a boat offers an original place for your corporate, social or commercial events, press conferences, fashion shows, or private parties.